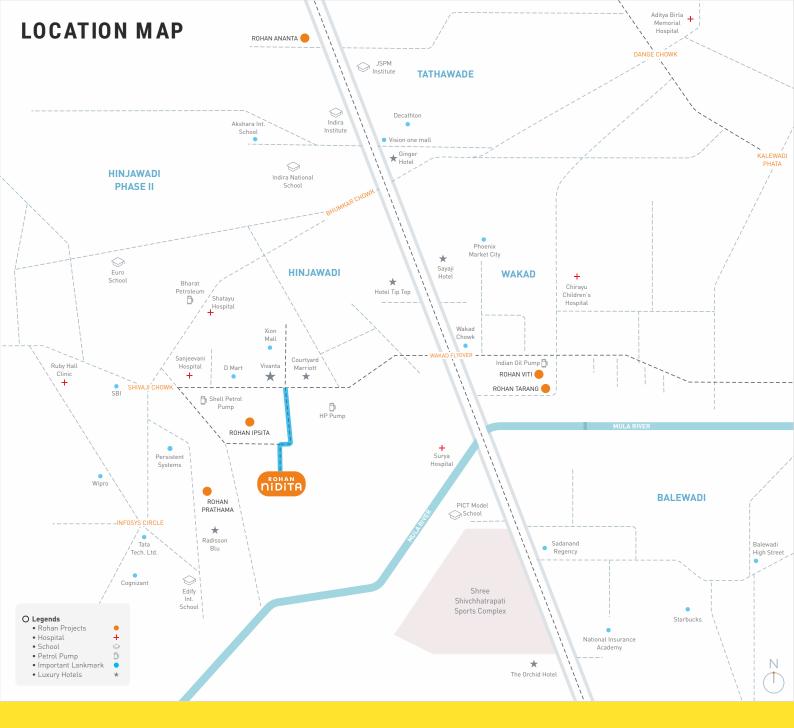

### **NEAR BY LOCATIONS**

#### HOTELS

- Vivanta 500 mtrs
- Courtyard Marriot 700 mtrs
- Tip top Hotel 2.4 kms
- Sayaji Hotel 3 kms

#### CONNECTIVITY

- Balewadi 6.6 kms
- Wakad 2.5 kms
- Baner 6.8 kms
- Tathawade 6.5 kms

#### **IT COMPANIES**

- Infosys Phase 11.7 kms
- Wipro 2 kms
- · Cognizant 2.2 kms
- HCL Technologies Ltd 2.9 kms

- Persistent Systems 1.9 kms
- Tata Technologies Ltd 1.8 kms

#### SHOPPING

- D Mart 500 mtrs
- Xion Mall 500 mtrs
- Reliance Digital 1 kms

#### HOSPITALS

- ·Sanjeevani Hospital 850 mtrs
- Shatayu Hospital 1.5 kms
- Ruby Hall Clinic 2 kms
- Surya Hospital 3.2 kms
- Jupiter Hospital 5.8 kms

#### **FITNESS & SPORTS**

- Multifit 500 mtrs
- Gold's Gym 1.5 kms

- Vencer Fitness club 3.7 kms
- The Royal Fitness Club 1 kms

#### SCHOOLS/INSTITUTES

- Mahindra International
- School 2.3 kms
- Bliss International
- School 2.3 kms
- Blue Ridge Public School - 2.3 kms

#### BANK

- Axis Bank 1.2 kms
- Bank of Baroda 1.9 kms
- Canara Bank 1 kms
- HDFC Bank 3 kms

Pune office: 1 Modibaug, Commercial Building, Ganeshkhind Road, Near Agriculture College, Shivaji Nagar, Pune - 411016 Bengaluru office: #1147, 3rd Floor, K P Icon Building, 12th Main Road, HAL 2nd Stage, Indira Nagar, Bengaluru - 560038. () +91-20-7101 7101 | ) www.rohanbuilders.com | ) nidita@rohanbuilders.com | Follow us: )