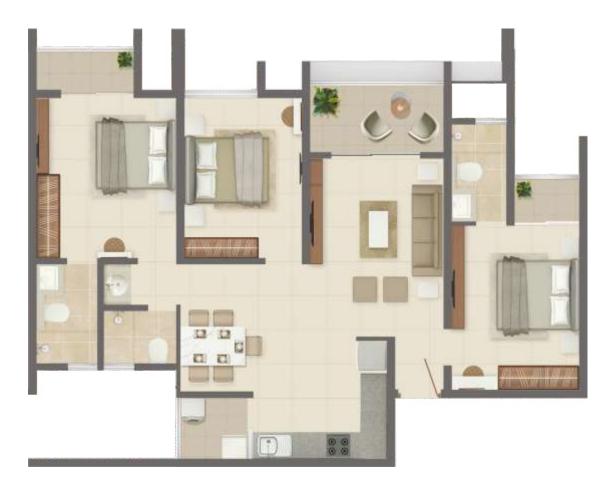

BBQ and Dining Area
- 8. Seating Alcoves
- 9. The (Multifunction) Lawn

### PLAY

- 10. Lap pool
- 11. Kid's pool
- 12. Games area
- 13. Toddler's play ground (2-5yrs)
- 14. Kid's play ground (6-12years)
- 15. Sand play
- 16. Senior citizen outdoor fitness
- 17. Reflexology path

- 18. Cricket net practice pitch
- 19. Jogging loop
- 20. Badminton / multipurpose hall

### LIVE

- 21. Reflection pond
- 22. Pool sun lounge deck
- 23. Gymnasium
- 24. Yoga lawn
- 25. Landscape gardens
- 26. Pets corner

### **MORE ROOM FOR CONVENIENCE**

- DG back up for services and common area lighting
- Solar power for common areas
- Organic waste composting
- Sewage treatment plant
- CCTV in common areas
- Staff's toilets

### **OUTDOORS THAT INDULGE**





### UNIT PLANS



3 BHK - TYPE 1

### UNIT PLANS



**3 BHK - TYPE 2** 

### UNIT PLANS



### **DELIGHT IS IN THE DETAILS**

Your home at Rohan Nidita has been thoughtfully crafted with state-of-the-art, international-standard fittings.

|    | STRUCTURE       | RCC structure                                                                                                                                                                                                                                                                                                                                                                                                          |
|----|-----------------|---------------------------------------------------------------------------------------------------------------------------------------------------------