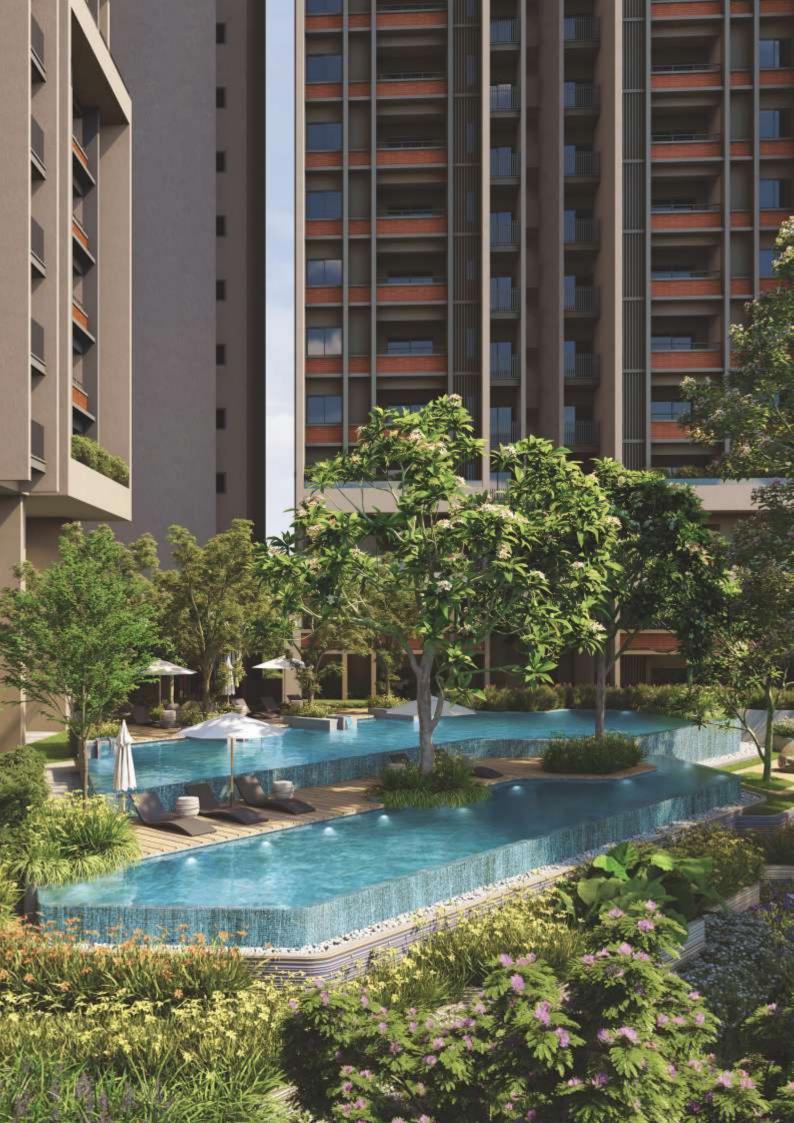

THE PIAZZA at the heart of the property, surrounded by a wide range of native trees and plants, makes for a plush, green setting for for celebrations and social gatherings.

THE PODIUM GARDEN features a lap pool, surrounded by trees planted close to the water's edge, so that you can swim beneath a green umbrella of outspread canopies.

### PLAY

- 10. Lap pool
- 11. Kid's pool
- 12. Games area
- 13. Toddler's play ground (2-5yrs)
- 14. Kid's play ground (6-12years)
- 15. Sand play
- 16. Senior citizen outdoor fitness
- 17. Reflexology path