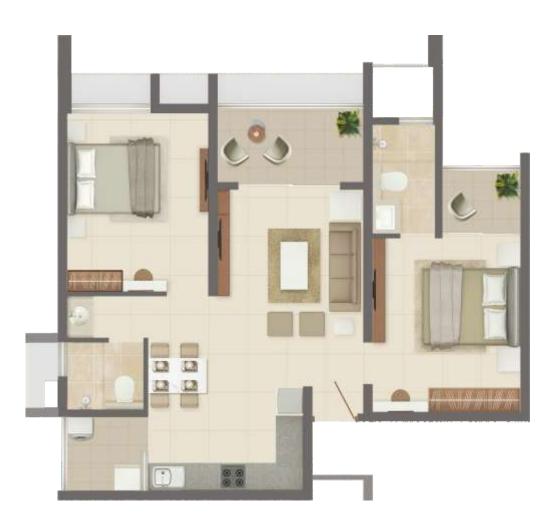

s
- 9. The (Multifunction) Lawn

### PLAY

- 10. Lap pool
- 11. Kid's pool
- 12. Games area
- 13. Toddler's play ground (2-5yrs)
- 14. Kid's play ground (6-12years)
- 15. Sand play
- 16. Senior citizen outdoor fitness
- 17. Reflexology path

- 18. Cricket net practice pitch
- 19. Jogging loop
- 20. Badminton / multipurpose hall

### LIVE

- 21. Reflection pond
- 22. Pool sun lounge deck
- 23. Gymnasium
- 24. Yoga lawn
- 25. Landscape gardens
- 26. Pets corner

### **MORE ROOM FOR CONVENIENCE**

- DG back up for services and common area lighting
- Solar power for common areas
- Organic waste composting
- Sewage treatment plant
- CCTV in common areas
- Staff's toilets

### **OUTDOORS THAT INDULGE**





### UNIT PLANS



3 BHK - TYPE 1

### UNIT PLANS



**3 BHK - TYPE 2** 

### UNIT PLANS



### **DELIGHT IS IN THE DETAILS**

Your home at Rohan Nidita has been thoughtfully crafted with state-of-the-art, international-standard fittings.

|    | STRUCTURE       | RCC structure                                                                                                                                                                                                                                                                                                                                                                                                          |
|----|-----------------|------------------------------------------------------------------------------------------------------------------------------------------------------------------------------------------------