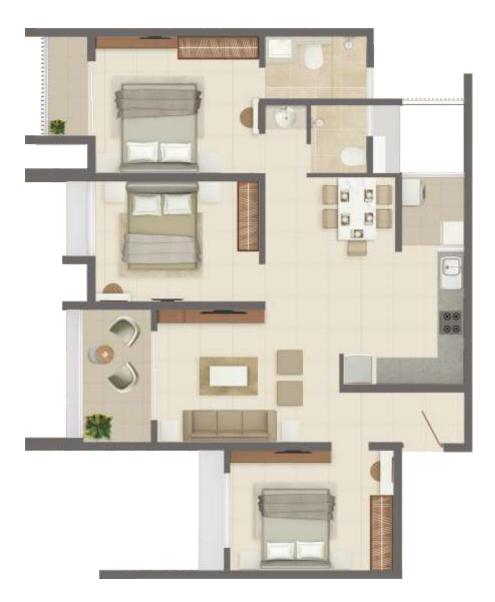

t
- 6. Open Air Amphitheatre
- 7. BBQ and Dining Area
- 8. Seating Alcoves
- 9. The (Multifunction) Lawn

### PLAY

- 10. Lap pool
- 11. Kid's pool
- 12. Games area
- 13. Toddler's play ground (2-5yrs)
- 14. Kid's play ground (6-12years)
- 15. Sand play
- 16. Senior citizen outdoor fitness
- 17. Reflexology path

- 18. Cricket net practice pitch
- 19. Jogging loop
- 20. Badminton / multipurpose hall

### LIVE

- 21. Reflection pond
- 22. Pool sun lounge deck
- 23. Gymnasium
- 24. Yoga lawn
- 25. Landscape gardens
- 26. Pets corner

### **MORE ROOM FOR CONVENIENCE**

- DG back up for services and common area lighting
- Solar power for common areas
- Organic waste composting
- Sewage treatment plant
- CCTV in common areas
- Staff's toilets

### **OUTDOORS THAT INDULGE**





### UNIT PLANS



3 BHK - TYPE 1

### UNIT PLANS



**3 BHK - TYPE 2** 

### UNIT PLANS



### **DELIGHT IS IN THE DETAILS**

Your home at Rohan Nidita has been thoughtfully crafted with state-of-the-art, international-standard fittings.

|    | STRUCTURE       | RCC structure                                                                                                                                                                                                                                                                                                                                                                                                          |
|----|-----------------|-----------------------------------------------------------------------------------------------------------------------