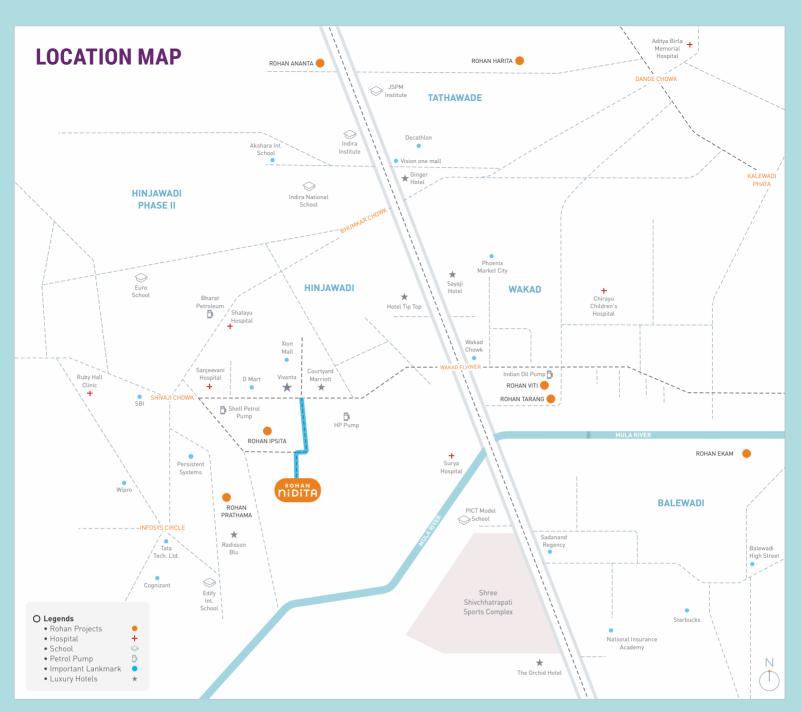

### **NEAR BY LOCATIONS**

#### HOTELS

- Vivanta 500 mtrs
- Courtyard Marriot 700 mtrs
- Tip top Hotel 2.4 kms
- Sayaji Hotel 3 kms

#### CONNECTIVITY

- Balewadi 6.6 kms
- Wakad 2.5 kms
- Baner 6.8 kms
- Tathawade 6.5 kms

#### **IT COMPANIES**

- Infosys Phase 11.7 kms
- Wipro 2 kms
- Cognizant 2.2 kms
- HCL Technologies Ltd 2.9 kms

- Persistent Systems 1.9 kms
- Tata Technologies Ltd 1.8 kms

#### SHOPPING

- D Mart 500 mtrs
- Xion Mall 500 mtrs
- Reliance Digital 1 kms

#### HOSPITALS

- Sanjeevani Hospital 850 mtrs
- Shatayu Hospital 1.5 kms
- Ruby Hall Clinic 2 kms
- Surva Hospital 3.2 kms
- Jupiter Hospital 5.8 kms

#### **FITNESS & SPORTS**

• Multifit - 500 mtrs

- Gold's Gym 1.5 kms
- Vencer Fitness club 3.7 kms
- The Royal Fitness Club 1 kms

#### SCHOOLS/INSTITUTES

- Mahindra International School - 2.3 kms
- Bliss International School - 2.3 kms
- Blue Ridge Public
- School 2.3 kms

#### BANK

- Axis Bank 1.2 kms
- Bank of Baroda 1.9 kms
- Canara Bank 1 kms
- HDFC Bank 3 kms

MahaRERA Registration No.: P52100050746. Phase 1

Project is mortgaged with and funded by Bajaj Housing Finance Limited (BHFL). objection certificate/permission to mortgage from Bajaj Housing Finance Limited (BHFL) will be provided for sale of flats.