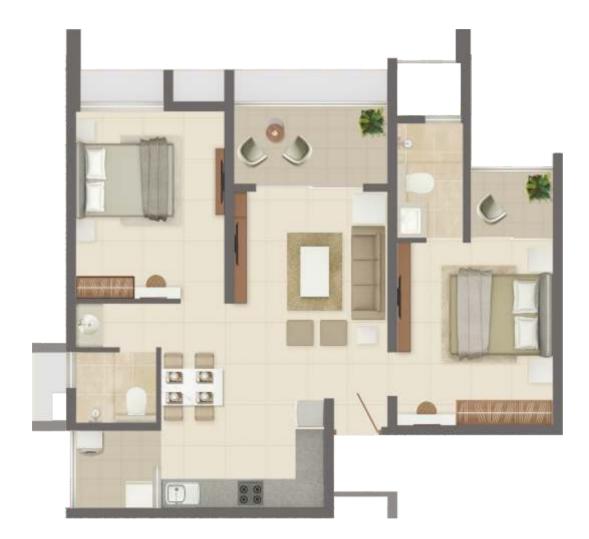

for services and common area lighting
- Solar power for common areas
- Organic waste composting
- Sewage treatment plant
- CCTV in common areas
- Staff's toilets

# **OUTDOORS THAT INDULGE**

### WORK/SOCIAL



CO-WORKING PAVILION



SCULPTURE COURT



THE PIAZZA "THE SOCIAL COURTYARD"



OPEN AIR AMPHITHEATRE



CRECHE WITH PLAY LAWN



BBQ AND DINING AREA



ART PAVILLION







LAP POOL



KID'S PLAY GROUND



CRICKET NET PRACTICE PITCH



**KID'S POOL** 



TODDLER'S PLAY GROUND



JOGGING TRACK



**GAMES AREA** 



SENIOR CITIZEN OUTDOOR FITNESS



BADMINTON COURT / MULTIPURPOSE HALL



SAND PLAY



REFLEXOLOGY PATH





GUEST ROOMS



REFLECTION POND



LANDSCAPED GARDENS



POOL SUN LOUNGE DECK



PETS CORNER





## **UNIT PLANS**





## **UNIT PLANS**





## **UNIT PLANS**





# **DELIGHT IS IN THE DETAILS**

Your home at Rohan Nidita has been thoughtfully crafted with state-of-the-art, international-standard fittings.

|    | STRUCTURE       | RCC structure                                                                                                                                                                                                                                                                                                                                                                                                          |
|----|-----------------|--------------------------------------------------------------------------------------------------------------------------------------------------------------------------------------------------