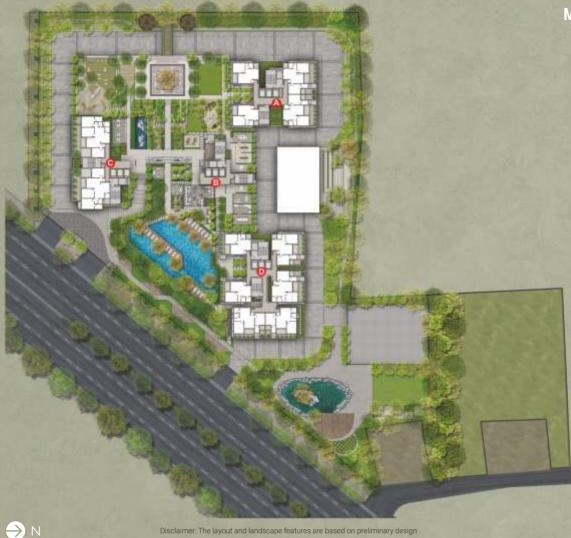

# **OUTDOORS THAT INDULGE**

### WORK/SOCIAL

CO-WORKING PAVILION

SCULPTURE COURT

THE PIAZZA "THE SOCIAL COURTYARD"

OPEN AIR AMPHITHEATRE

CRECHE WITH PLAY LAWN

BBQ AND DINING AREA

ART PAVILLION

LAP POOL

KID'S PLAY GROUND

CRICKET NET PRACTICE PITCH

**KID'S POOL** 

TODDLER'S PLAY GROUND

JOGGING TRACK

**GAMES AREA** 

SENIOR CITIZEN OUTDOOR FITNESS

BADMINTON COURT / MULTIPURPOSE HALL

SAND PLAY

REFLEXOLOGY PATH

GUEST ROOMS

REFLECTION POND

LANDSCAPED GARDENS

POOL SUN LOUNGE DECK

PETS CORNER