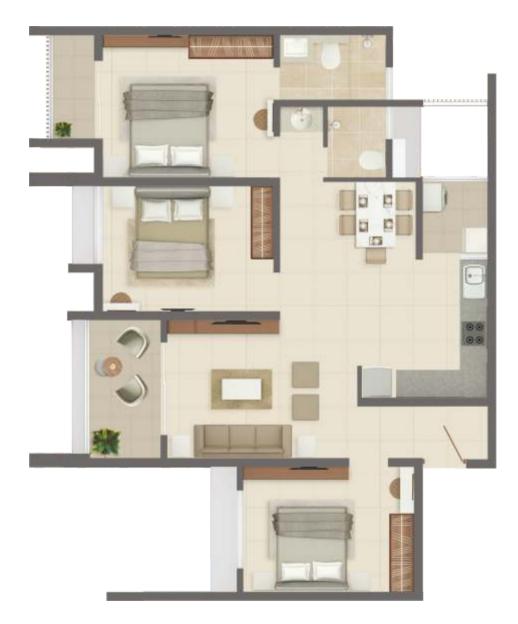

## **MORE ROOM FOR CONVENIENCE**

- DG back up for services and common area lighting
- Solar power for common areas
- Organic waste composting
- Sewage treatment plant
- CCTV in common areas
- Staff's toilets

# **OUTDOORS THAT INDULGE**

### WORK/SOCIAL



CO-WORKING PAVILION



SCULPTURE COURT



THE PIAZZA "THE SOCIAL COURTYARD"



OPEN AIR AMPHITHEATRE



CRECHE WITH PLAY LAWN



BBQ AND DINING AREA



ART PAVILLION







LAP POOL



KID'S PLAY GROUND



CRICKET NET PRACTICE PITCH



**KID'S POOL** 



TODDLER'S PLAY GROUND



JOGGING TRACK



**GAMES AREA** 



SENIOR CITIZEN OUTDOOR FITNESS



BADMINTON COURT / MULTIPURPOSE HALL



SAND PLAY



REFLEXOLOGY PATH





GUEST ROOMS



REFLECTION POND



LANDSCAPED GARDENS



POOL SUN LOUNGE DECK



PETS CORNER





## **UNIT PLANS**





## **UNIT PLANS**





## **UNIT PLANS**





# **DELIGHT IS IN THE DETAILS**

Your home at Rohan Nidita has been thoughtfully crafted with state-of-the-art, international-standard fittings.

|    | STRUCTURE       | RCC structure                                                                                                                                                                                                                                                                                                                                                                                                          |
|----|-----------------|----------------------------------------------------------------------------------------------------------------------------------------------------