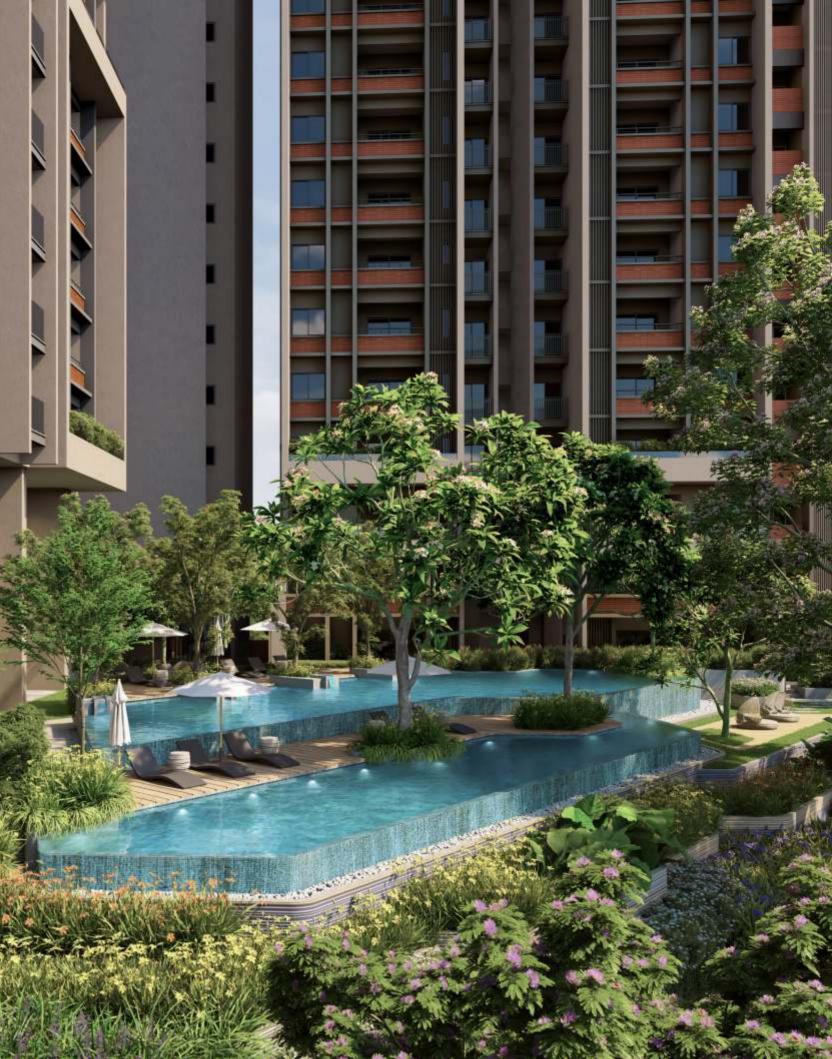

# LANDSCAPED BY NATURE

Just as you leave behind the bustling city and enter Rohan Nidita, you'll be welcomed by a refreshing embrace of nature. Because, the vast landscaped area at Rohan Nidita is inspired and nurtured by Mother Nature herself.

prepared by the architect & may change during final design and construction

THE LANDSCAPING is conceptualised with an objective to seamlessly blend your everyday life and the endless bounties of nature. We've crafted a tranquil resort-like ambience with a beautiful symphony of waterbodies, lush greenery and undulating terrain.

THE PIAZZA at the heart of the property, surrounded by a wide range of native trees and plants, makes for a plush, green setting for for celebrations and social gatherings.

THE PODIUM GARDEN features a lap pool, surrounded by trees planted close to the water's edge, so that you can swim beneath a green umbrella of outspread canopies.

But that's not all. Every space at Rohan Nidita holds a little surprise from nature.

Come, experience it for yourself.

Disclaimer: The layout and landscape features are based on preliminary design prepared by the architect & may change during final design and construction.