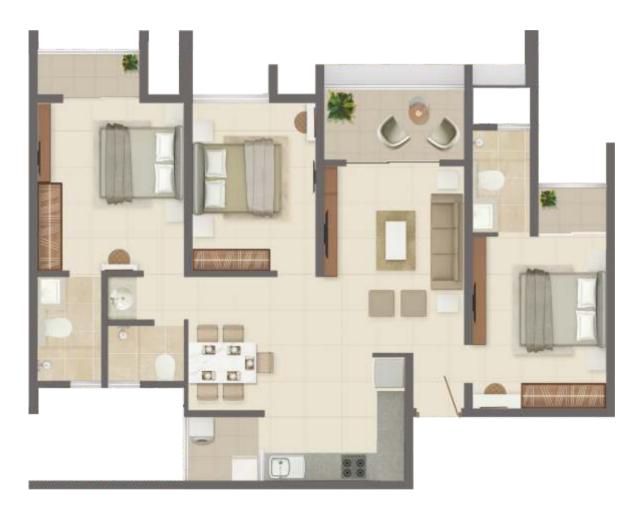

ENIENCE**

- DG back up for services and common area lighting
- Solar power for common areas
- Organic waste composting
- Sewage treatment plant
- CCTV in common areas
- Staff's toilets

# **OUTDOORS THAT INDULGE**

### WORK/SOCIAL



CO-WORKING PAVILION



SCULPTURE COURT



THE PIAZZA "THE SOCIAL COURTYARD"



OPEN AIR AMPHITHEATRE



CRECHE WITH PLAY LAWN



BBQ AND DINING AREA



ART PAVILLION







LAP POOL



KID'S PLAY GROUND



CRICKET NET PRACTICE PITCH



**KID'S POOL** 



TODDLER'S PLAY GROUND



JOGGING TRACK



**GAMES AREA** 



SENIOR CITIZEN OUTDOOR FITNESS



BADMINTON COURT / MULTIPURPOSE HALL



SAND PLAY



REFLEXOLOGY PATH





GUEST ROOMS



REFLECTION POND



LANDSCAPED GARDENS



POOL SUN LOUNGE DECK



PETS CORNER





## **UNIT PLANS**





## **UNIT PLANS**





## **UNIT PLANS**





# **DELIGHT IS IN THE DETAILS**

Your home at Rohan Nidita has been thoughtfully crafted with state-of-the-art, international-standard fittings.

|    | STRUCTURE       | RCC structure                                                                                                                                                                                                                                                                                                                                                                                                          |
|----|-----------------|---------------------------------------------------------------------------------------------------------------------------------------------------------------------------