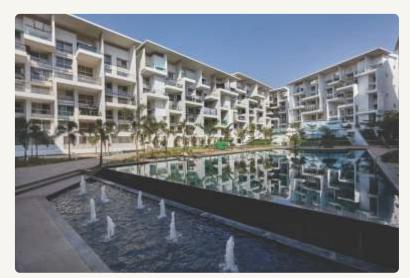

The key feature of the water court is the club house. The club house is surrounded by many key amenities such as the 15-metre long swimming pool, kids' wading pool, BBQ deck, indoor-outdoor function room, kid's play courtyard, event lawn, etc. which are some of the most cherished attractions of the development. The swimming pool is designed with transparent glass railings to prioritise safety without compensating on aesthetics.