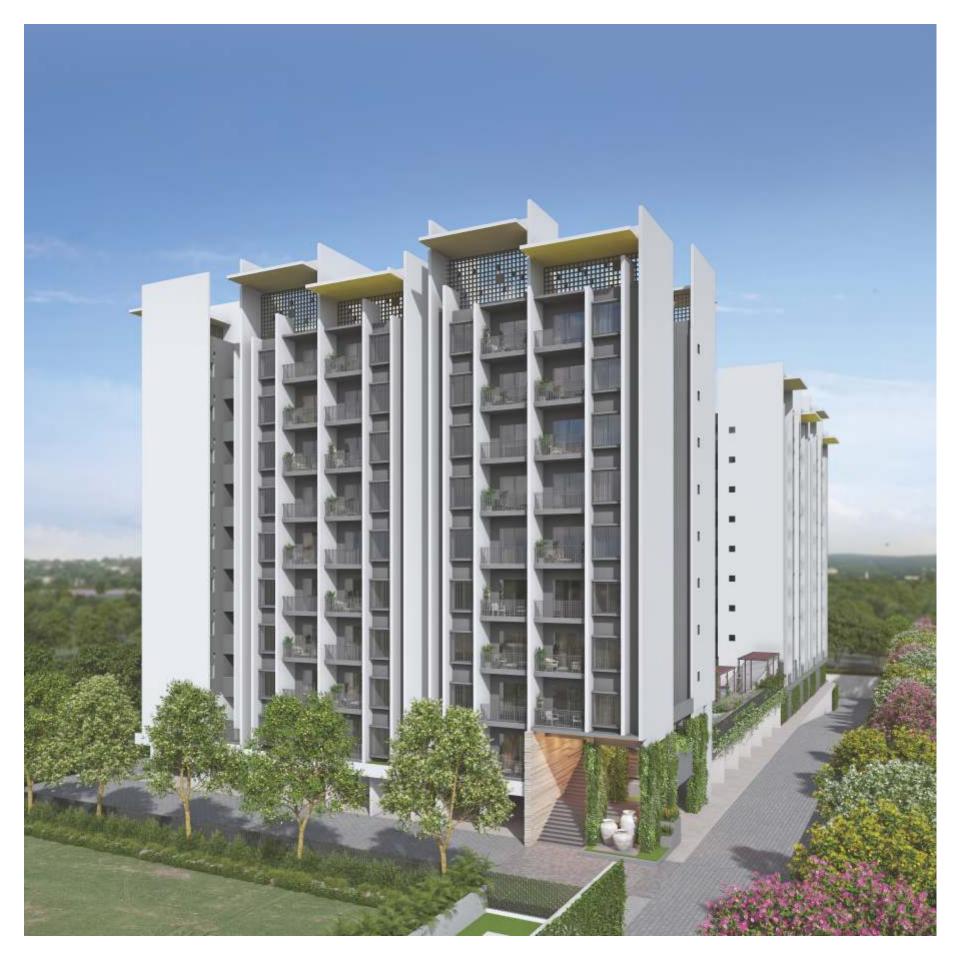

### AN ODE TO FREE LIVING

When you approach Abhilasha 2, a linear stretch of driveway will help you leave the world behind. From the outside, the enhanced verticality of the building will draw one's eye all the way up to the roof parasol at terrace level. All of which create a varying skyline.