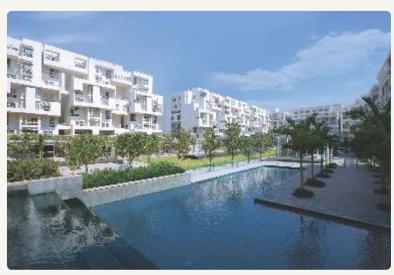

The sunken courtyard is at the heart of the development. It connects both Wings A & B with a multifunctional open space for events, social gatherings, festive celebrations or regular evenings. The open-air amphitheatre steps down to the water court and overlooks the multipurpose play court which can be used as a stage during performances or social events.

The key feature of the water court is the club house. The club house is surrounded by many key amenities such as the 15-metre long swimming pool, kids' wading pool, BBQ deck, indoor-outdoor function room, kid's play courtyard, event lawn, etc. which are some of the most cherished attractions of the development. The swimming pool is designed with transparent glass railings to prioritise safety without compensating on aesthetics.