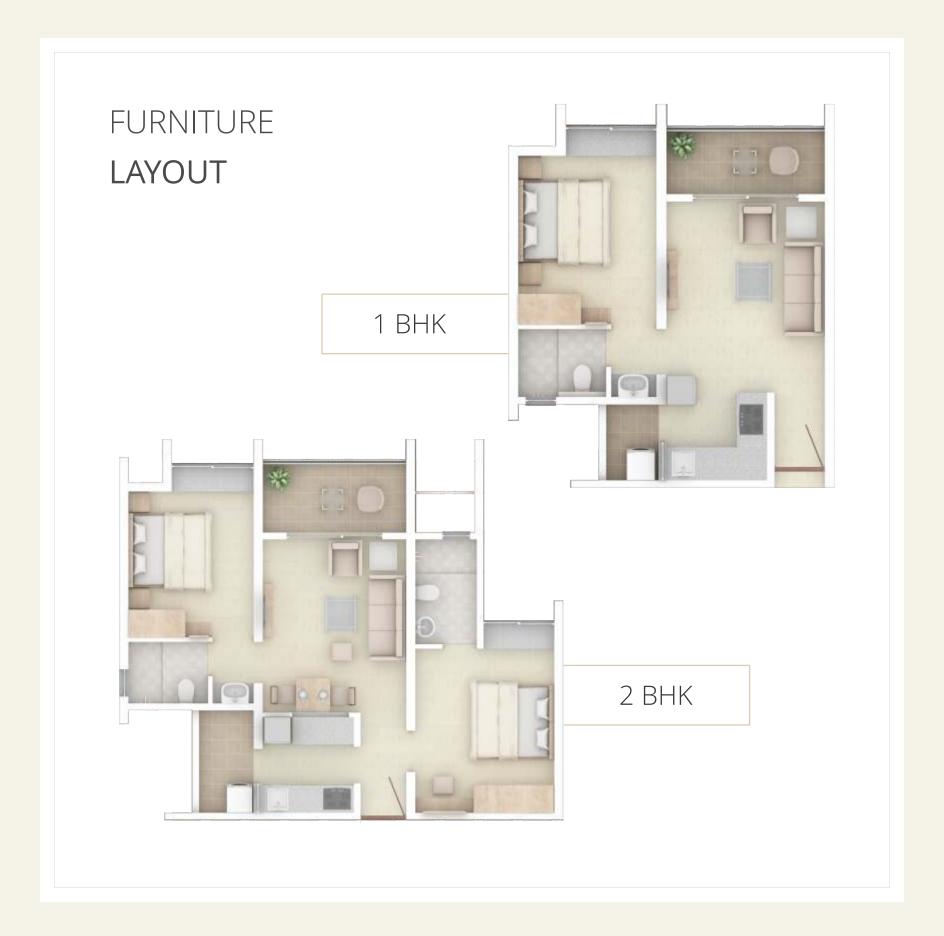

At Abhilasha 2, the site layout intentionally separates vehicular & pedestrian movement. The semi-basement parking level has been carved out to become an additional parking level.

Step into your living unit, and you'll notice a difference. Built on the Plus Homes principles set by Rohan Builders, each apartment features the essentials of good and healthy living-natural ventilation, well-lit spaces, privacy and smart usage of space.

In addition to these plus home concepts, each bedroom has a bay window, that acts as an extension of the bedroom & becomes the cozy corner of the room You'll be tempted to sit and enjoy a cup of chai on this traditional jharokha style bay window, overlooking open spaces. And when you step out of your home, airy and well-lit corridors will function as urban verandas for each unit.

### Smart Space

The internal spaces are coherent, thoughtful and elegant. Simple in the plan, they are designed to maximize the efficiency of space and not waste a single square inch. So much so that every bit of space inside the home can be put to good use for multiple functions. Even the double and triple height spaces in below the buildings act as extended verandas which can be utilized in multiple ways including indoor play areas, weekend vegetable mandis, kindergartens, private function spaces, etc.