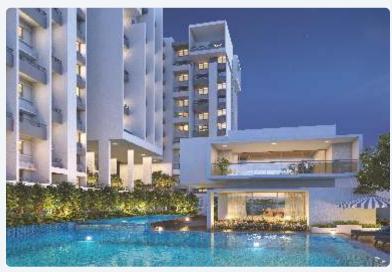

The landscape at Rohan Abhilasha 2 is a lush green urban oasis that intertwines key amenities with tranquil water edges. Your arrival experience is welcoming with a grand staircase leading up to the podium level. As you ascend, you'll be flanked by walls overflowing with greenery.

The melody of a trickling lily pond and pause seating alcoves along the way will completely relax your senses. The two large activity courtyards – the "green court" and the "water court" are intersected by an Intermediate congregational space. The strikingly designed buildings rise above carefully planned garden spaces where pathways, amenities for passive recreation, pool cabanas, lounging spaces, shaded gardens and event lawns dot the vibrant landscape.

The key feature of the water court is the club house. The club house is surrounded by many key amenities such as the 15-metre long swimming pool, kids' wading pool, BBQ deck, indoor-outdoor function room, kid's play courtyard, event lawn, etc. which are some of the most cherished attractions of the development. The swimming pool is designed with transparent glass railings to prioritise safety without compensating on aesthetics.