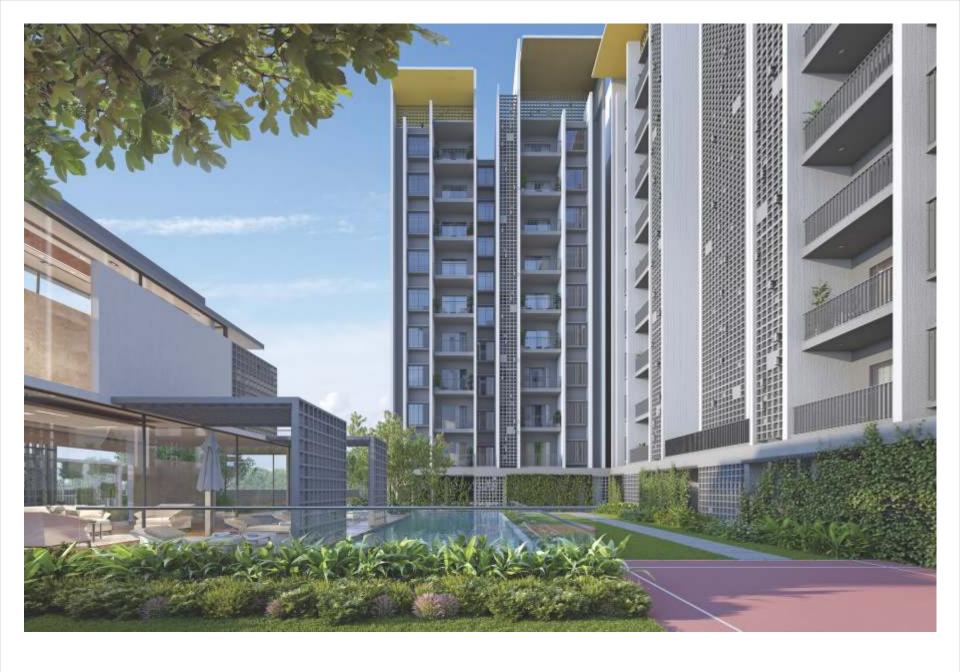

The landscape at Rohan Abhilasha 2 is a lush green urban oasis that intertwines key amenities with tranquil water edges. Your arrival experience is welcoming with a grand staircase leading up to the podium level. As you ascend, you'll be flanked by walls overflowing with greenery.

The melody of a trickling lily pond and pause seating alcoves along the way will completely relax your senses. The two large activity courtyards – the "green court" and the "water court" are intersected by an Intermediate congregational space. The strikingly designed buildings rise above carefully planned garden spaces where pathways, amenities for passive recreation, pool cabanas, lounging spaces, shaded gardens and event lawns dot the vibrant landscape.

The key feature of the water court is the club house. The club house is surrounded by many key amenities such as the 15-metre long swimming pool, kids' wading pool, BBQ deck, indoor-outdoor function room, kid's play courtyard, event lawn, etc. which are some of the most cherished attractions of the development. The swimming pool is designed with transparent glass railings to prioritise safety without compensating on aesthetics.