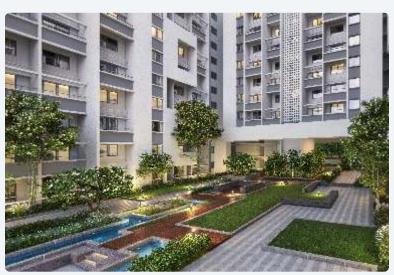

The sunken courtyard is at the heart of the development. It connects both Wings A & B with a multifunctional open space for events, social gatherings, festive celebrations or regular evenings. The open-air amphitheatre steps down to the water court and overlooks the multipurpose play court which can be used as a stage during performances or social events.

The key feature of the water court is the club house. The club house is surrounded by many key amenities such as the 15-metre long swimming pool, kids' wading pool, BBQ deck, indoor-outdoor function room, kid's play courtyard, event lawn, etc. which are some of the most cherished attractions of the development. The swimming pool is designed with transparent glass railings to prioritise safety without compensating on aesthetics.