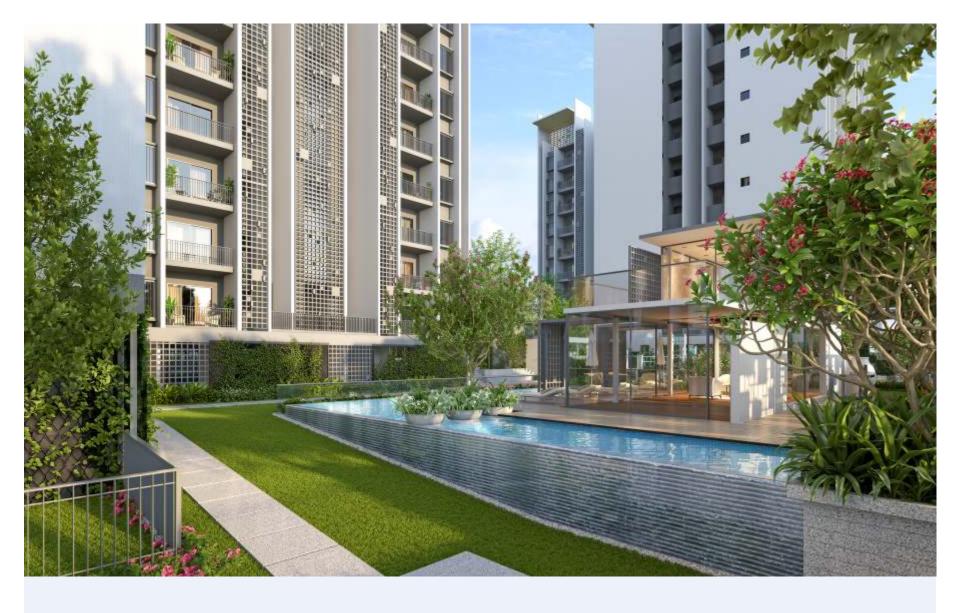

The landscape at Rohan Abhilasha 2 is a lush green urban oasis that intertwines key amenities with tranquil water edges. Your arrival experience is welcoming with a grand staircase leading up to the podium level. As you ascend, you'll be flanked by walls overflowing with greenery.

The melody of a trickling lily pond and pause seating alcoves along the way will completely relax your senses. The two large activity courtyards – the "green court" and the "water court" are intersected by an Intermediate congregational space. The strikingly designed buildings rise above carefully planned garden spaces where pathways, amenities for passive recreation, pool cabanas, lounging spaces, shaded gardens and event lawns dot the vibrant landscape.

The key feature of the water court is the club house. The club house is surrounded by many key amenities such as the 15-metre long swimming pool, kids' wading pool, BBQ deck, indoor-outdoor function room, kid's play courtyard, event lawn, etc. which are some of the most cherished attractions of the development. The swimming pool is designed with transparent glass railings to prioritise safety without compensating on aesthetics.