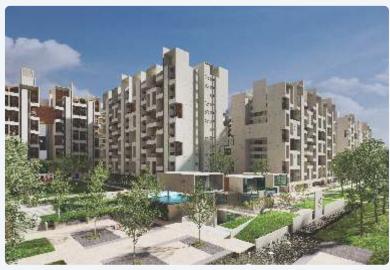

The landscape at Rohan Abhilasha 2 is a lush green urban oasis that intertwines key amenities with tranquil water edges. Your arrival experience is welcoming with a grand staircase leading up to the podium level. As you ascend, you'll be flanked by walls overflowing with greenery.

The melody of a trickling lily pond and pause seating alcoves along the way will completely relax your senses. The two large activity courtyards – the "green court" and the "water court" are intersected by an Intermediate congregational space. The strikingly designed buildings rise above carefully planned garden spaces where pathways, amenities for passive recreation, pool cabanas, lounging spaces, shaded gardens and event lawns dot the vibrant landscape.

The activity courtyard on the podium is shaded with fine leafed trees to create a comfortable outdoor play experience. You can indulge in both active and passive activities within the green courtyard. Some of these include fun play areas for the younger kids, seating alcoves, foot reflexology paths, flower-herb-butterfly sensory gardens designed for little kids to learn through the sense of touch-smell, lily ponds and a serene Yoga deck overlooking the water courtyard.