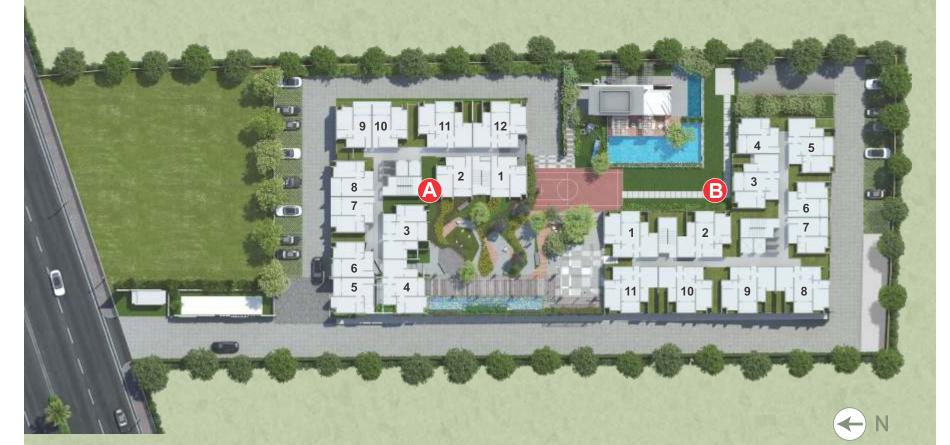

### MASTERPLAN

The sunken courtyard is at the heart of the development. It connects both Wings A & B with a multifunctional open space for events, social gatherings, festive celebrations or regular evenings. The open-air amphitheatre steps down to the water court and overlooks the multipurpose play court which can be used as a stage during performances or social events.

The key feature of the water court is the club house. The club house is surrounded by many key amenities such as the 15-metre long swimming pool, kids' wading pool, BBQ deck, indoor-outdoor function room, kid's play courtyard, event lawn, etc. which are some of the most cherished attractions of the development. The swimming pool is designed with transparent glass railings to prioritise safety without compensating on aesthetics.