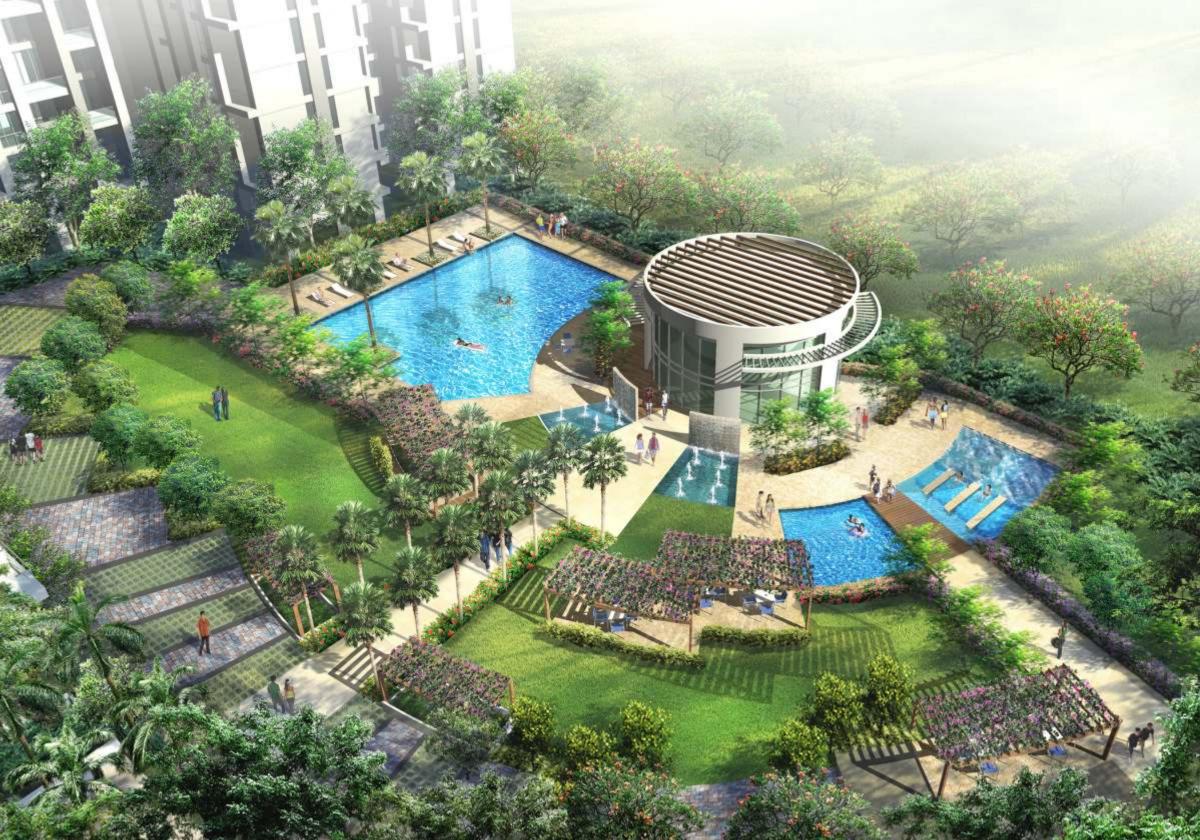

#### LEGEND

- Guardhouse with soft scape
- Courtyard vista
- Lawn / activity field
- Pool deck
- Main pool
- Wading pool

- Jacuzzi & hydromassage pool
- Water feature with feature wall
- Timber deck
- 2-level clubhouse with well equipped fitness Gym
- Gazebo

- Adventure playground
- Specimen garden / feature planting
- Fire engine access
- Vehicular access / walkway
- Access to garden & courtyard from units

#### ROHAN TARANG SPECIALS

- Smart Home solution
- Centralised LPG system
- 150% covered car parking
- Landscaped area with innovative features designed by renowned architects from Singapore
- Swimming pool with kids' pool
- Jacuzzi & hydro massage pool
- Gazebo
- Well equipped fitness station
- Indoor games
- Effluent treatment plant