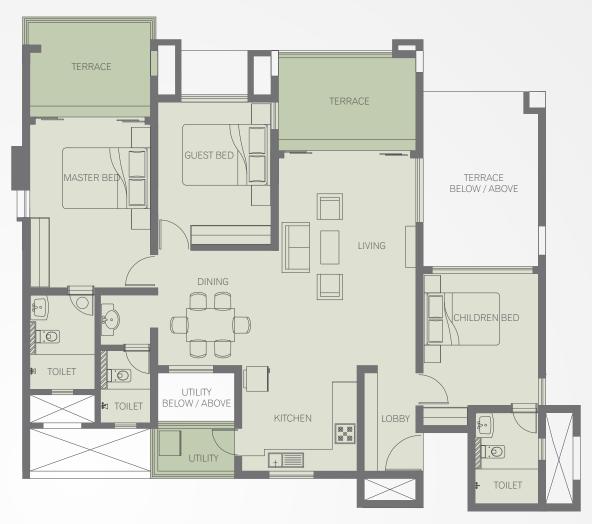

## Typical 3 BHK

space and less passageways, so that there is optimum utilisation of space. Two openings on either side of the room provide optimum ventilation. And with smart designs that make living space more flexible and practical, it's not just any home.

It's a Rohan PLUS Home.