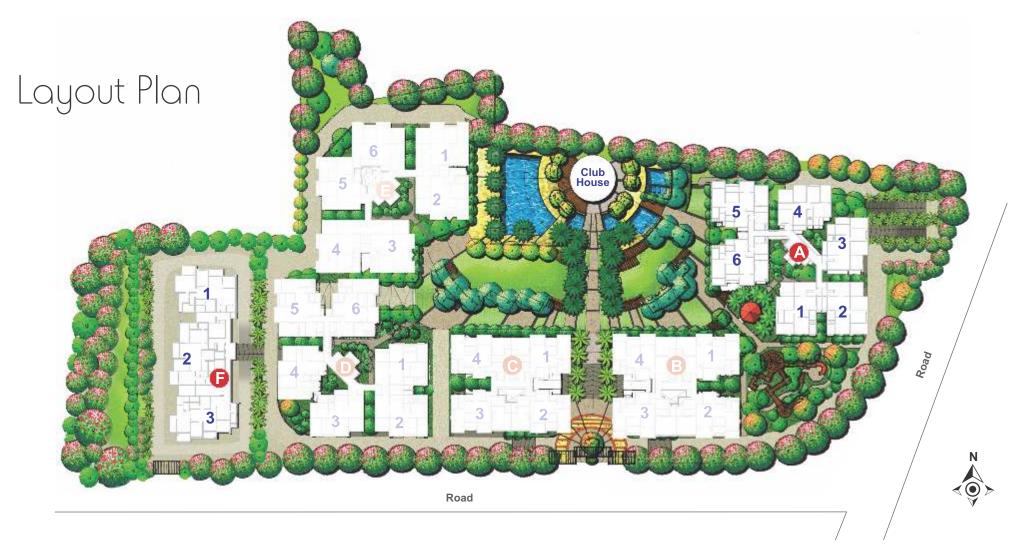

#### LEGEND

- Guardhouse with soft scape
- Courtyard vista
- Lawn / activity field
- Pool deck
- Main pool
- Wading pool

- Jacuzzi & hydromassage pool
- Water feature with feature wall
- Timber deck
- 2-level clubhouse with well equipped fitness Gym
- Gazebo

- Adventure playground
- Specimen garden / feature planting
- Fire engine access
- Vehicular access / walkway
- Access to garden & courtyard from units