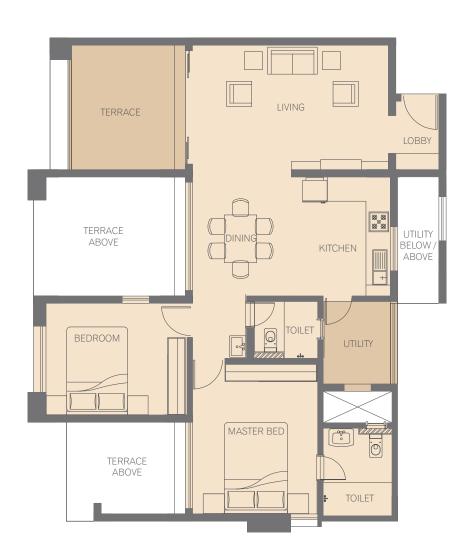

## Typical 2 BHK

G B B B B

## Welcome to your Space.

Whether it's space in the physical sense or its emotional embodiment that you seek, you will find generous amounts of both in Rohan Tarang.

To start with, the living room and dining room are L-shaped to create a feeling of openness and ensure that valuable square feet are not wasted. Internal walls have been placed such that passageways are reduced, thus creating more usable space in the same floor area. What's more, these apartments are open from nearly all sides and feature cross openings, resulting in improved air circulation.

Rest assured that in Rohan Tarang, you will get all the space you desire.