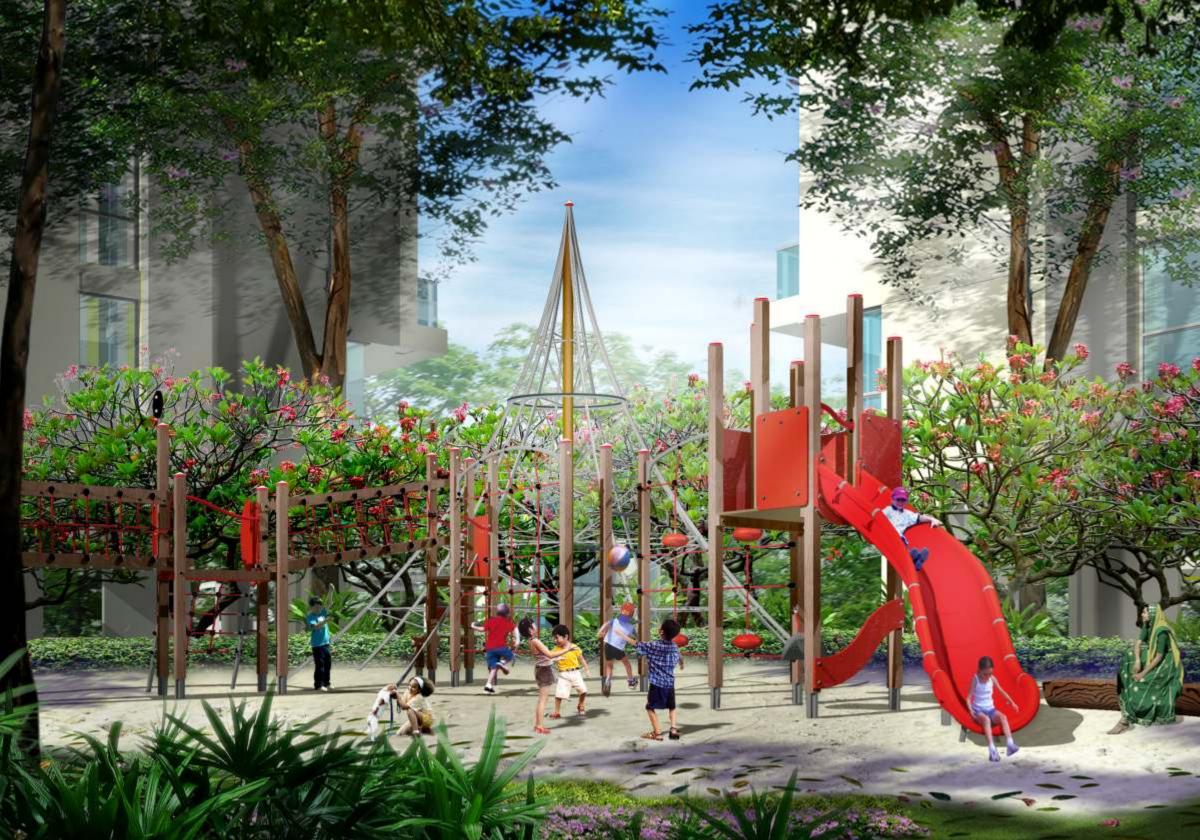

#### LEGEND

- Guardhouse with soft scape
- Courtyard vista
- Lawn / activity field
- Pool deck
- Main pool
- Wading pool

- Jacuzzi & hydromassage pool
- Water feature with feature wall
- Timber deck
- 2-level clubhouse with well equipped fitness Gym
- Gazebo

- Adventure playground
- Specimen garden / feature planting
- Fire engine access
- Vehicular access / walkway
- Access to garden & courtyard from units