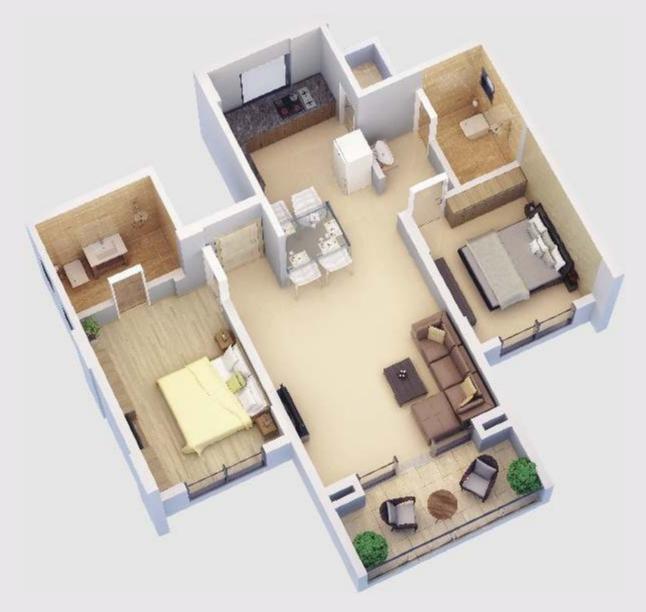

specimen flowering trees
- Water feature reflecting pool/spouts
- Pathways with lawn & shrubs planting
- Sidewalk in selected natural stone finish
- Water feature reflecting pool
- Bamboo, timber & hedge grid planting
- Residence main gate entry
- Water feature waterfalls
- Driveway landing in natural stone pattern
- Lawn for fitness equipment
- Natural stone paving for fitness equipment
- Water feature timber deck/seats
- Gazebo/trellis roofing for rain shelter
- Children playground
- Planter area for palms / trees around the pool
- Swimming pool area
- Wading pool
- Water feature spouts / feature walls
- Infinity pool
- BBQ pit with tables & seats
- Lounge area with trellis above
- Hydro massage cum jacuzzi
- Outdoor shower area with feature wall
- Parking areas

### TYPICAL 2 BHK UNIT



### TYPICAL 3 BHK UNIT











# Rohan Seher



### DISTINCTLY DIFFERENT LIFESTYLES ROHAN BUILDERS: PROFILE

Rohan Builders embarked on as a modest-sized but focused construction company in 1993. A strong, consistent, multifaceted, multi-disciplinary and vibrant organization, committed to utmost customer satisfaction. Rohan banks on innovation, teamwork, a high degree of technical excellence and maintains the finest standards of business practice in its entire endeavor's. Long-term relationships and repeat orders from reputed clients are testimony to its quality and value of services offered. Multinationals like Coke, Pepsi, Hindustan Lever, Fiat, LG, Cargil, Cadbury's, Colgate and many more have entrusted their industrial projects to Rohan, who has thankfully responded by building aw