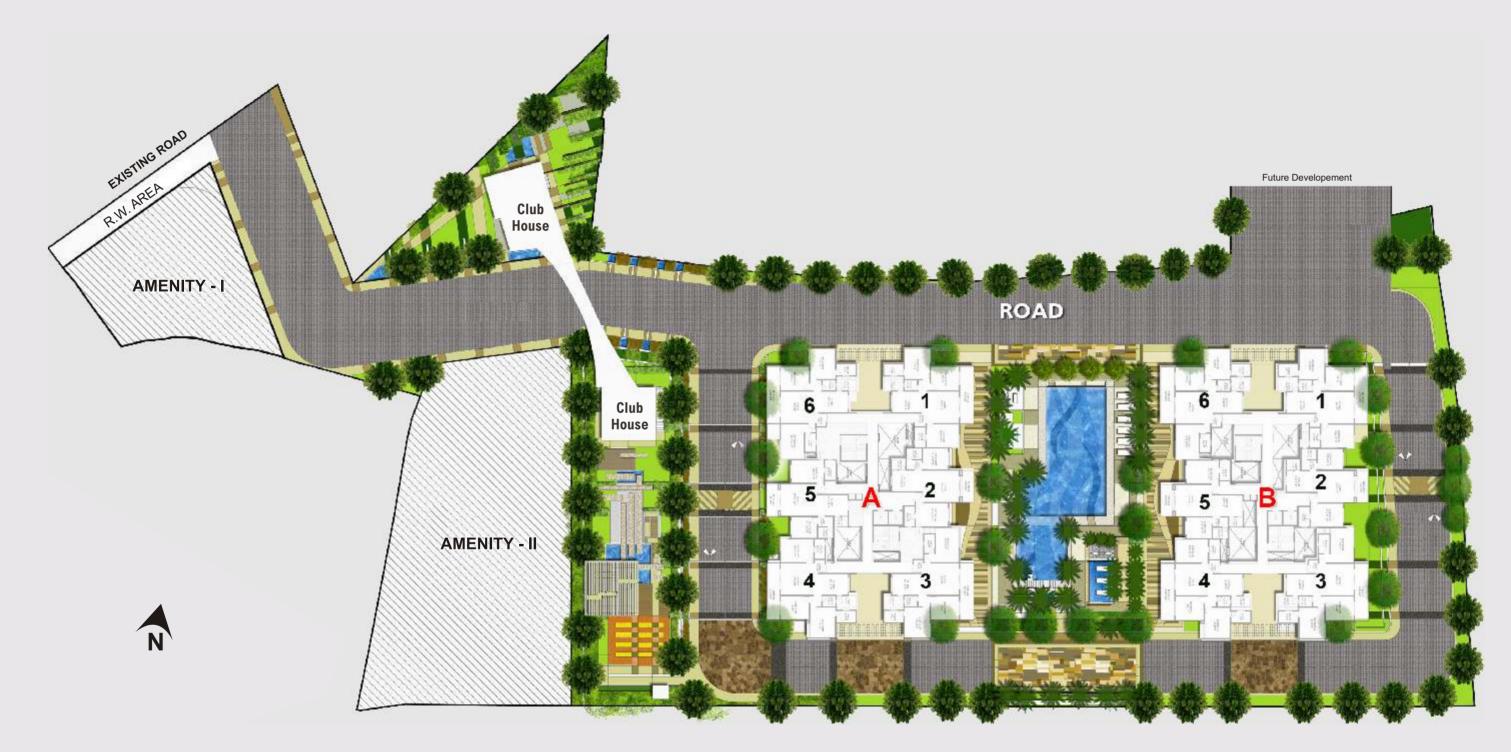

### ROHAN ISHAN MASTER PLAN

## LEGEND

- Main driveway entry in paving pattern
- Driveway in cobblestone grid pattern
- Groundcover with specimen flowering trees
- Water feature reflecting pool/spouts
- Pathways with lawn & shrubs planting
- Sidewalk in selected natural stone finish
- Water feature reflecting pool
- Bamboo, timber & hedge grid planting
- Residence main gate entry
- Water feature waterfalls
- Driveway landing in natural stone pattern
- Lawn for fitness equipment
- Natural stone paving for fitness equipment
- Water feature timber deck/seats
- Gazebo/trellis roofing for rain shelter
- Children playground
- Planter area for palms / trees around the pool
- Swimming pool area
- Wading pool
- Water feature spouts / feature walls
- Infinity pool
- BBQ pit with tables & seats
- Lounge area with trellis above
- Hydro massage cum jacuzzi
- Outdoor shower area with feature wall
- Parking areas