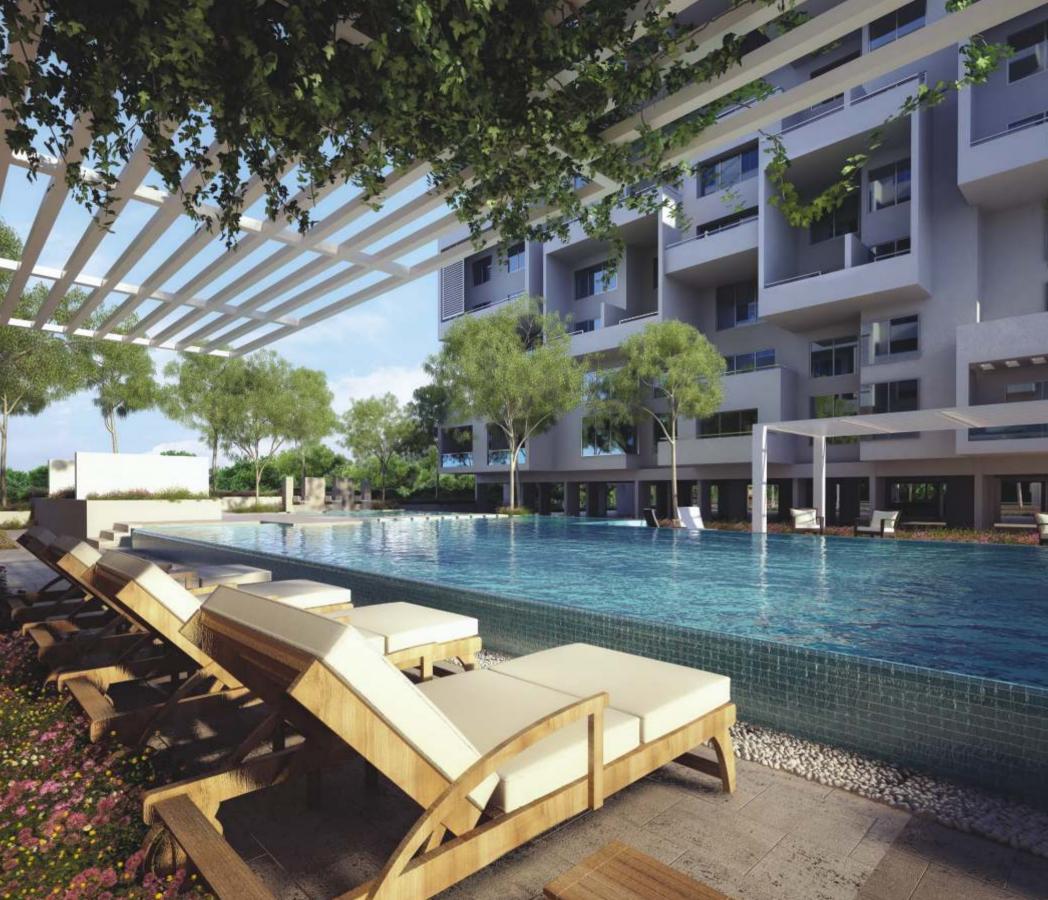

### ROHAN ISHAN SPECIALS

• Spectacular landscaped area with innovative features

- designed by renowned Singapore-based architects

- Power back-up for common facilities
- Swimming Pool with kid's pool
- Clubhouse with Gymnasium & Indoor Games
- Centralized LPG through pipeline
- Home security system with burglar alarm, smoke and gas leak detectors
- Garbage chute
- Sanitation facilities for drivers & servants
- Two Automatic lifts per building

### AMENITIES

- Power back-up for common facilities.
- Swimming Pool with kid's pool
- Clubhouse with Gymnasium & Indoor Games
- Centralized LPG through pipeline
- Home security system with burglar alarm, smoke and gas leak detectors
- Garbage chute
- Sanitation facilities for drivers & servants
- Two Automatic lifts per building