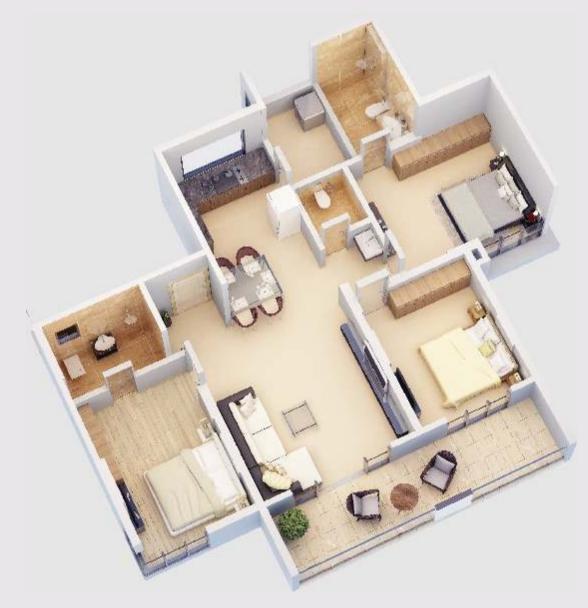

Water feature reflecting pool/spouts
- Pathways with lawn & shrubs planting
- Sidewalk in selected natural stone finish
- Water feature reflecting pool
- Bamboo, timber & hedge grid planting
- Residence main gate entry
- Water feature waterfalls
- Driveway landing in natural stone pattern
- Lawn for fitness equipment
- Natural stone paving for fitness equipment
- Water feature timber deck/seats
- Gazebo/trellis roofing for rain shelter
- Children playground
- Planter area for palms / trees around the pool
- Swimming pool area
- Wading pool
- Water feature spouts / feature walls
- Infinity pool
- BBQ pit with tables & seats
- Lounge area with trellis above
- Hydro massage cum jacuzzi
- Outdoor shower area with feature wall
- Parking areas

### TYPICAL 2 BHK UNIT



### TYPICAL 3 BHK UNIT











# Rohan Seher



### DISTINCTLY DIFFERENT LIFESTYLES ROHAN BUILDERS: PROFILE

Rohan Builders embarked on as a modest-sized but focused construction company in 1993. A strong, consistent, multifaceted, multi-disciplinary and vibrant organization, committed to utmost customer satisfaction. Rohan banks on innovation, teamwork, a high degree of technical excellence and maintains the finest standards of business practice in its entire endeavor's. Long-term relationships and repeat orders from reputed clients are testimony to its quality and value of services offered. Multinationals like Coke, Pepsi, Hindustan Lever, Fiat, LG, Cargil, Cadbury's, Colgate and many more have entrusted their industrial projects to Rohan, who has thankfully responded by building award-winning projects.

Tod