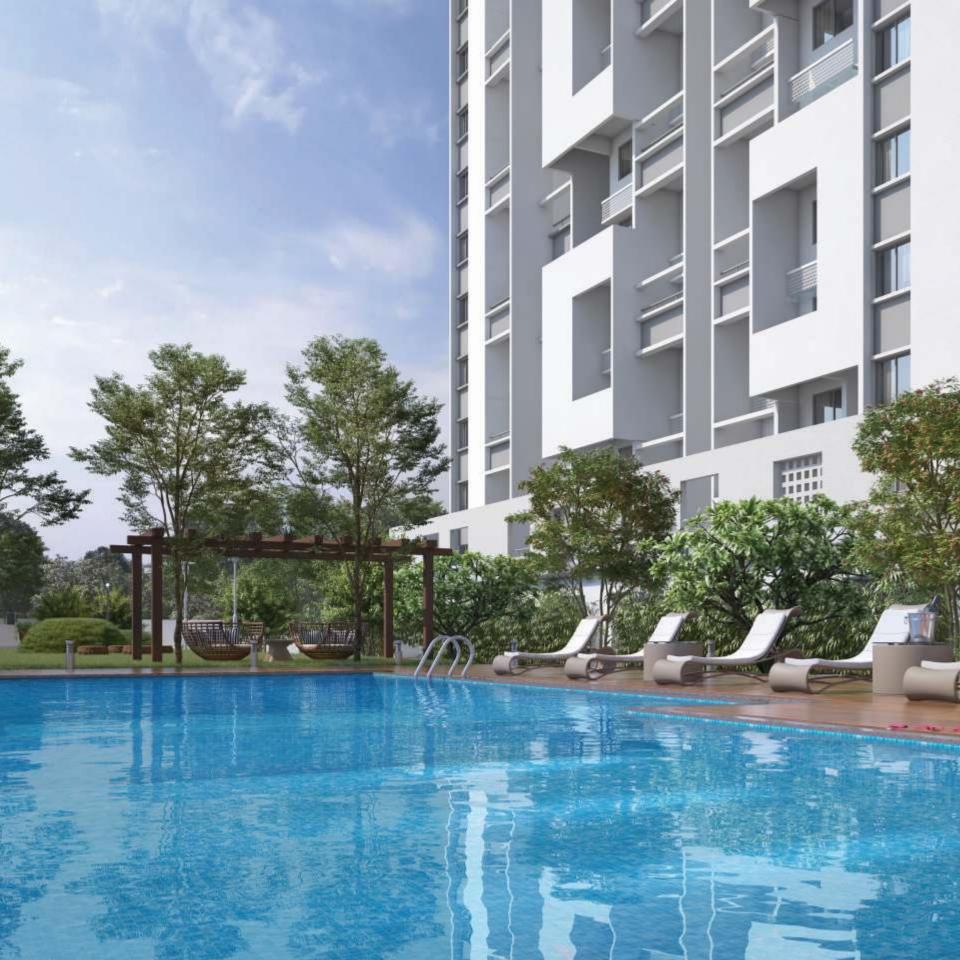

- Landscaped garden with innovative features
- Club house with indoor games
- Well-equipped gymnasium
- Guest rooms
- Amphitheatre
- Kids play area
- Swimming pool & kid's pool with deck

- Party lawn
- Multi activity court
- CCTV in common areas
- Sewage treatment plant
- Organic waste composting
- Common area lighting on solar
- DG back up for services and common area lighting

## Amenities