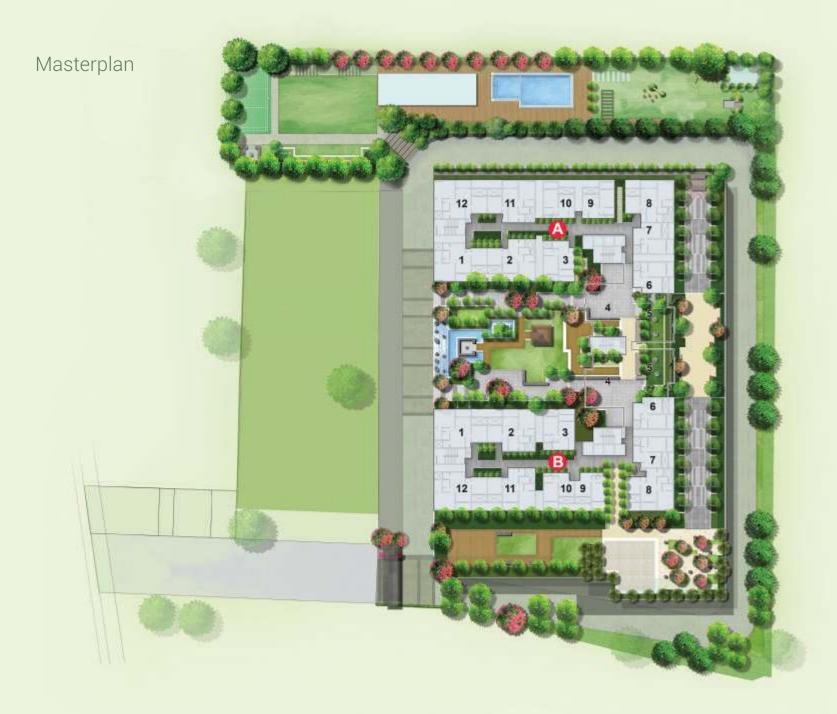

## Architect's note

The apartment complex is one among the many apartments in the city, has transformed the way a multistoried building functions. The volumes, the composition of facade elements and most importantly the user-centric approach.

Though an apartment complex, each unit has privilege to have views to the plaza extensions as well as designed to look into the central court to keep the users connected to the green spaces at all times. These common activity areas which form part of this apartment complex, enliven the entire project, balancing the built and un-built.

With an idea of merging the softscape and hardscape, these public spaces have been designed to have different scales of water bodies, green landscape courtyards and also include different common activities throughout the day. It acts as a public plaza during the day which transforms into a gathering space for young and old as dawn sets in.

An apartment complex as goes by the building group but surely a space designed to have an integrated living approach.

Architect Swapnil Valvatkar Collage Studio