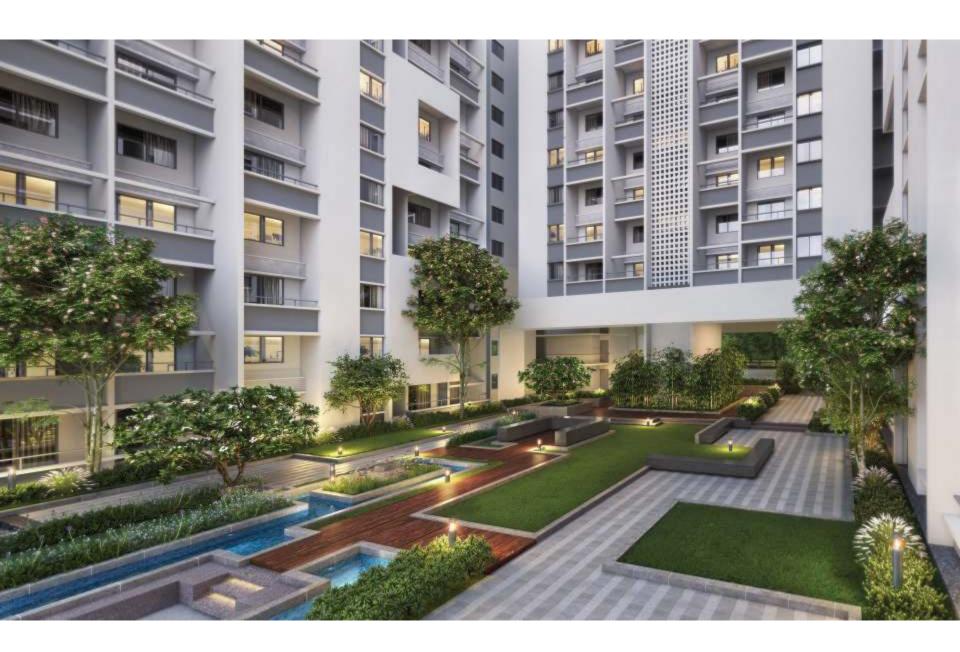

## Architect's note

The apartment complex is one among the many apartments in the city, has transformed the way a multistoried building functions. The volumes, the composition of facade elements and most importantly the user-centric approach.

Though an apartment complex, each unit has privilege to have views to the plaza extensions as well as designed to look into the central court to keep the users connected to the green spaces at all times. These common activity areas which form part of this apartment complex, enliven the entire project, balancing the built and un-built.

With an idea of merging the softscape and hardscape, these public spaces have been designed to have different scales of water bodies, green landscape courtyards and also include different common activities throughout the day. It acts as a public plaza during the day which transforms into a gathering space for young and old as dawn sets in.

An apartment complex as goes by the building group but surely a space designed to have an integrated living approach.

Architect Swapnil Valvatkar Collage Studio