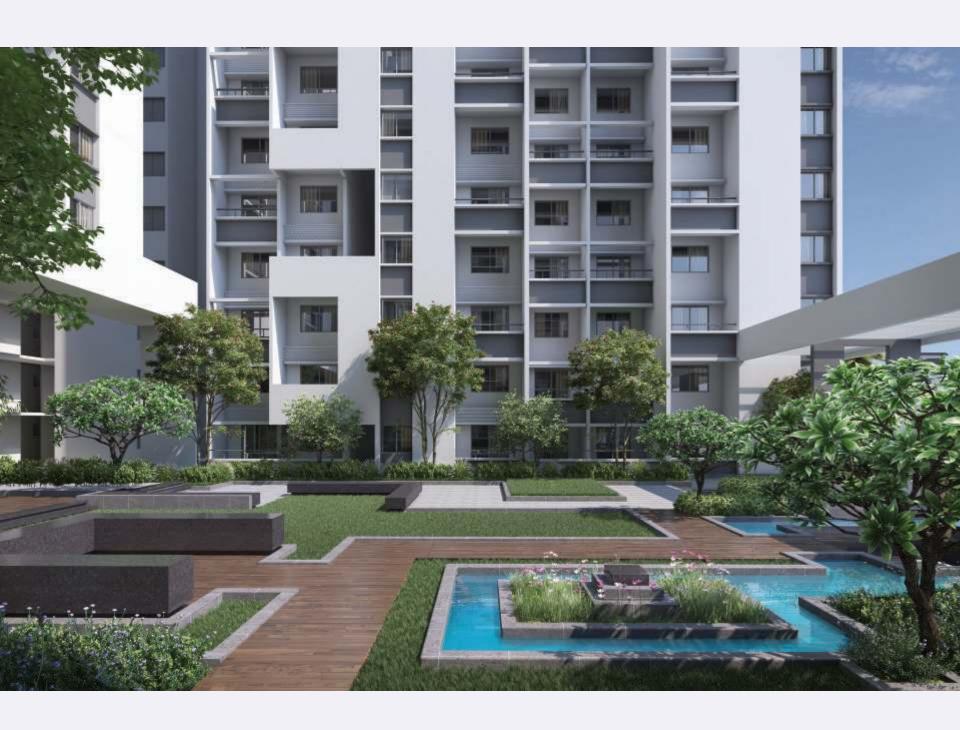

- Landscaped garden with innovative features
- Club house with indoor games
- Well-equipped gymnasium
- Guest rooms
- Amphitheatre
- Kids play area
- Swimming pool & kid's pool with deck

- Party lawn
- Multi activity court
- CCTV in common areas
- Sewage treatment plant
- Organic waste composting
- Common area lighting on solar
- DG back up for services and common area lighting

## Amenities