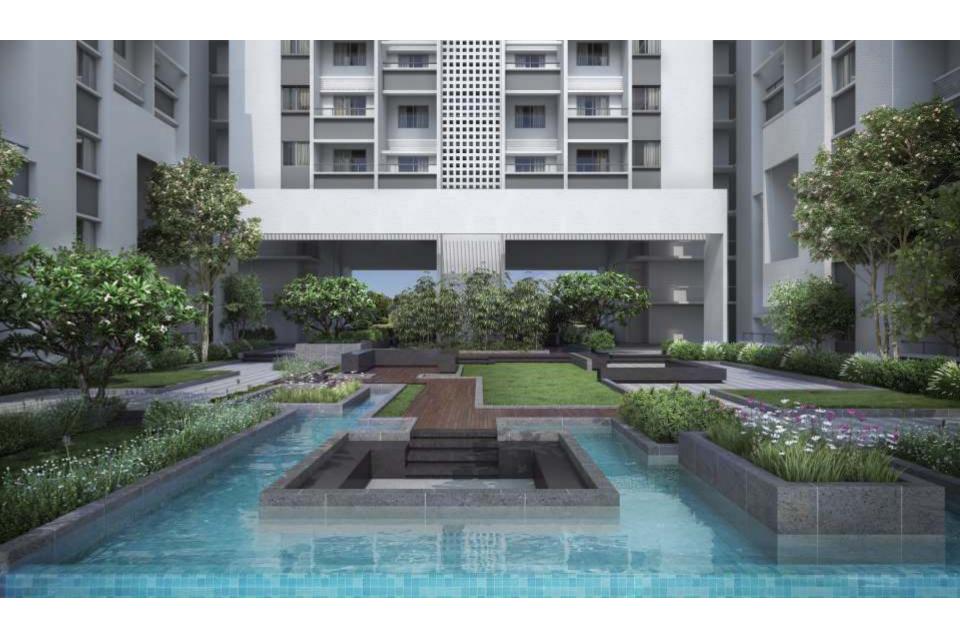

Though an apartment complex, each unit has privilege to have views to the plaza extensions as well as designed to look into the central court to keep the users connected to the green spaces at all times. These common activity areas which form part of this apartment complex, enliven the entire project, balancing the built and un-built.

With an idea of merging the softscape and hardscape, these public spaces have been designed to have different scales of water bodies, green landscape courtyards and also include different common activities throughout the day. It acts as a public plaza during the day which transforms into a gathering space for young and old as dawn sets in.