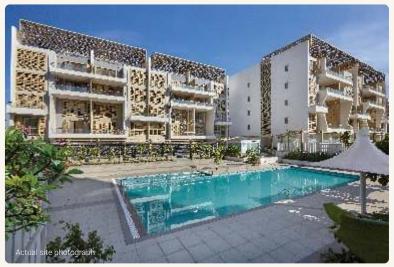

- Landscaped garden with innovative features
- Club house with indoor games
- Well-equipped gymnasium
- Guest rooms
- Amphitheatre
- Kids play area
- Swimming pool & kid's pool with deck

- Party lawn
- Multi activity court
- CCTV in common areas
- Sewage treatment plant
- Organic waste composting
- Common area lighting on solar
- DG back up for services and common area lighting

## Amenities