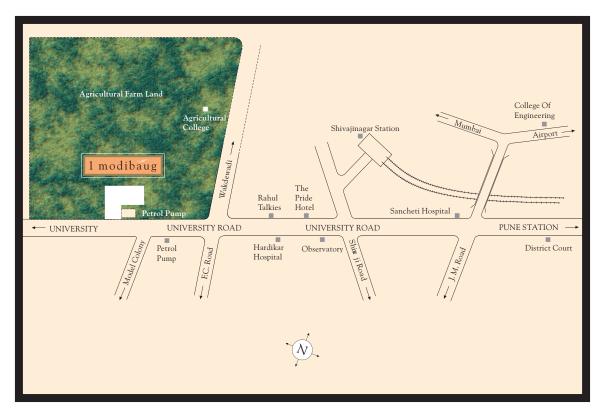

An idea called

1 modibaug

Situated on University Road, Pune, 1 modibaug sits pretty next to 300 acres of green, luxuriant farmland, adjacent to the Agricultural College. Here, as the vistas will invite you every time without fail, you might just about feel that they have rehearsed their roles very well. And as they will draw you closer to your idea of a classy residence, you will experience a magnetic pull, beyond definition. However, you will still enjoy supreme nearness to conveniences. Be it the Airport, Deccan Gymkhana, Camp, Supermarkets, plush 5-Star Hotels or the Pune-Mumbai Expressway, everything would be so very near, yet so far from lesser spoilsports like noise and pollution. Quite a paradox, you see.

## An idea called

www.1modibaug.com

Location Map

Amar Avinash Corporate City, Survey No. 13, 5th Floor, Bund Garden Road, Pune - 411 001 Ph.: 91-20-6051634 / 5. email: rohaan@vsnl.com

Pradeep Chambers, 813, Bhandarkar Institute Road, Pune - 411 004. Ph.: 91-20-5674413 / 4 / 5 / 6. email: rohanpn@rohanbuilders.com URL: www.rohanbuilders.com