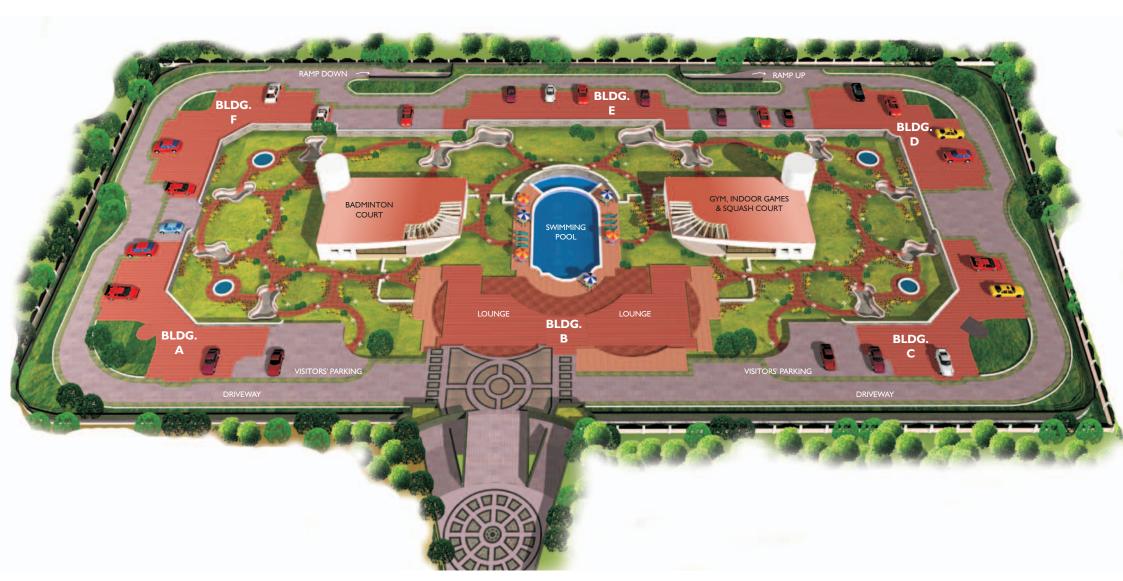

Exclusivity is the second name of this exquisite project. 1 modibaug breathes a certain class, that is again for a select few. Here, 50,000 sq. ft. of exasperating garden, landscaped to perfection, will give you a feeling of being in paradise, every time you take a lazy walk. Or chill it out with kids. And the Badminton and Squash Courts will ensure that your spirits are on a perpetual high. Get into your very home and you would be greeted by space that would enthrall you by its sheer expanse. After all, with Terrace flats ranging from 1692 sq.ft. to 4598 sq.ft., in spacious versions of 3-Bedroom and 4-Bedroom homes, such a feeling is predictable. Further more, with just one or two flats per floor and each apartment room overlooking chaste greenery, you'll have all the more reason to succumb to luxury and get your ego pampered. Almost effortlessly.

## BECAUSE LIFE IS ALL ABOUT CONVENIENCE.

- 50,000 Sq. ft. of Landscaped Garden
- 300% Covered Car Parking
- Swimming Pool and Furnished Club House
- Well Equipped Gymnasium
- Badminton Court
- Squash Court
- Indoor Games
- Impressive entrance lobby
- Sophisticated Electronic Security Systems
- 100% Power back up for all Apartments

- 100% Power back up for common utilities
- Car Washing facility
- Garbage Chute with disposal system
- Hydro pneumatic system for water supply
- Cabling for high speed communication
- Anti-termite treatment
- Building designed for earthquake resistance
- Fire fighting system
- Maintenance of common facilities by professional agencies
- Housekeeping Facility through professional agencies